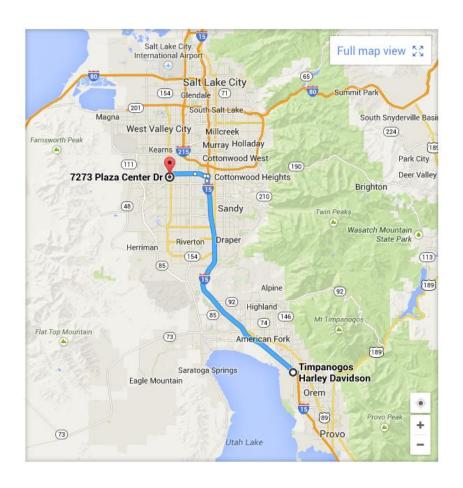

Southern Riders – Meet at Timpanogos H-D, 555 S Geneva Rd, (I-15 and 1600 N Exit), Lindon Kickstands up at 5:45 p.m. Ride 33 miles to <u>Famous Dave's</u>, 7273 Plaza Center Drive, <u>Jordan Landing</u>, <u>West Jordan</u> – <u>Arrival Time 6:30pm</u>. Ride Captain: Keith Swenson See attached Map

#### O Timpanogos Harley Davidson

555 S Geneva Rd, Lindon, UT 84042

Get on I-15 N from W 1600 N/W 600 S

Follow I-15 N to W 7200 S in Midvale. Take exit 297 from I-15 N

25.0 mi / 22 min

0.6 mi / 3 min

0.2 mi

456 ft

Take Jordan River Blvd and 7000 S to Plaza Center Dr in West Jordan

\*\* 8. Slight left onto W 7200 S

0.3 mi

1 9. Continue onto Jordan River Blvd

1.1 mi

1 10. Continue onto 7000 S

2.7 mi

1 11. Continue onto Jordan Landing Blvd

0.4 mi

### 

13. Take the 2nd left onto Plaza Center Dr

1 Destination will be on the right

West Jordan, UT 84084