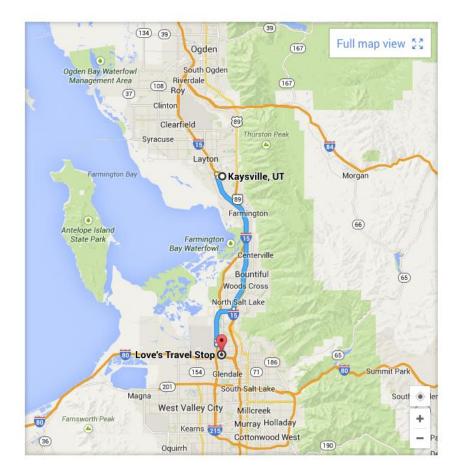

### **Rider Meeting Details**

Northern Riders - Meet at the Maverick C-Store, 900 W 200 N, Kaysville (west of I-15 on 200 N, west of overpass) -- **Kickstands up at 5:45 p.m. --** Ride 20 mi to Love's Travel Stop, 25 North Redwood Road (I-80 and Redwood Road), SLC for hookup with SLC Riders. Ride Captain: Ernie Willmore, Cell-801-618-7893; <a href="mailto:ernie@ico-development.com">ernie@ico-development.com</a>

# **Davis County Riders**

#### Drive 22.6 mi, 24 min

#### O Kaysville, UT

¥ Get on I-15 S

1.1 mi / 2 min

Continue on I-15 S to Salt Lake City. Take exit 23 from I-215
 S/Belt Route

- 19.9 mi / 18 min

♠ Drive to N Redwood Rd

1.6 mi / 3 min

7. Turn left onto W 700 N/W 7th N

0.5 mi

8. Turn right onto N Redwood Rd

Destination will be on the right

1.0 mi

#### Love's Travel Stop

25 N Redwood Rd, Salt Lake City, UT 84116

These directions are for planning purposes only. You may find that construction projects, traffic, weather, or other events may cause conditions to differ from the map results, and you should plan your route accordingly. You must obey all signs or notices regarding your route.